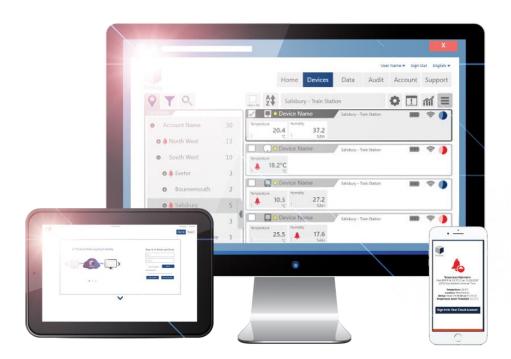

## Which EasyLog™ Cloud account is right for me?

EasyLog<sup>TM</sup> Cloud and hardware harness the power of IoT to automate data logging and alert notifications. There are two account types available, Starter and Professional.

**Starter** accounts are ideal for compact personal systems with up to four measurement points and limited date storage requirements.

**Professional** accounts are ideal for small business solutions with just a few measurement points to corporate solutions with thousands of sensors around the globe.

The following table details the feature differences between **Starter** and **Professional** account types.